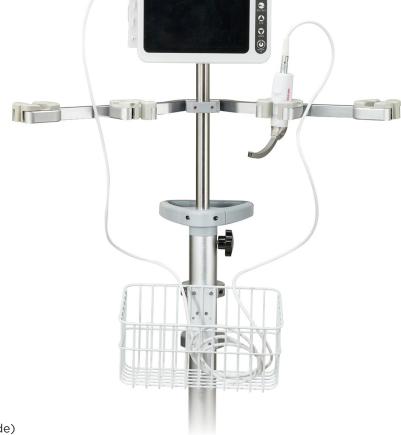

#### **CLEAR AND INNOVATIVE**

- High Resolution 8 Inch Screen
- Mobile Stands Available
- 2 Models (Reusable Blade or Disposable Blade)
- Rigid Steel Construction of Hand Pieces
- Quick installation and Removal of Blades
- Quick Shot Camera Button for Photo and Video Recording
- 4 GB Data Storage (Approx. 80 Minutes of Stored Video)
- Use on Battery or AC Power