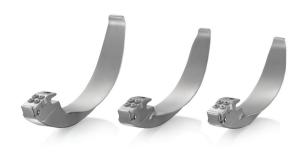

## ClearVue™ Reusable Blade Model-Blades Available:

The Reusable blade model comes standard with Mac Blades sizes 2, 3, and 4

### Optional Blades Available Are:

Miller 0 & 1 Blades

Mac 1 & Mac 5 Blades

Optional Curved Mac "D" Blades Sizes 1,2,3,4,5