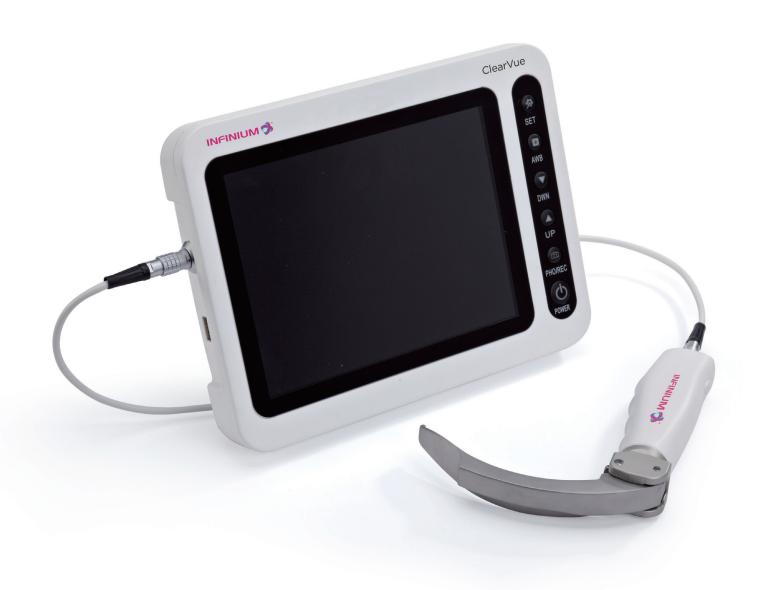

## The Infinium ClearVue™ VLXL

### Video Laryngoscopes

The Infinium ClearVue™ video laryngoscope adopts state-of-the-art image technology and possesses the advantage of a 2.0 megapixel full view camera with an 8 inch high-resolution monitor. The ClearVue™ features a rechargeable li-ion battery for mobile use. The HD optics offer a unique anti-fog and high resolution image. The overall design is compact and ergonomic. A high-resolution view of the glottis will enable clinicians first-attempt success while minimizing any chance of a complication during the intubation process.

#### **CLEAR AND INNOVATIVE**

- High Resolution 8 Inch Screen
- Mobile Stands Available
- 2 Models (Reusable Blade or Disposable Blade)
- Rigid Steel Construction of Hand Pieces
- Quick installation and Removal of Blades
- Quick Shot Camera Button for Photo and Video Recording
- 4 GB Data Storage (Approx. 80 Minutes of Stored Video)
- Use on Battery or AC Power

#### **HIGH-DEFINITION**

- 8 Inch HD Display
- Anti-Fog Optics Lens
- 2.0 Mega Pixel Camera With Video